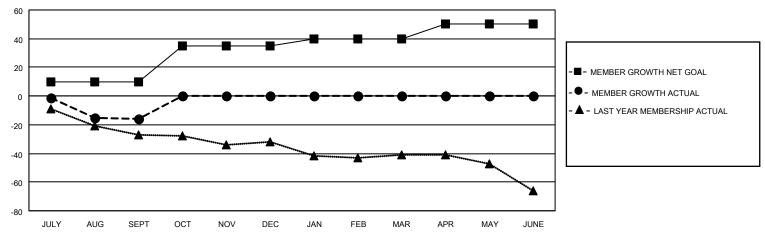

#### GOALS AND ACTUAL MEMBERS CUMULATIVE

| DROPPED CLUBS: 2 |    | 3 CLUBS OF 30 ADDED 1 OR  | GENDER DISTRIBUTION                |              |  |
|------------------|----|---------------------------|------------------------------------|--------------|--|
|                  |    | MORE NEW MEMBERS          | MALE 445 (61.04%)                  |              |  |
|                  |    |                           | FEMALE                             | 284 (38.96%) |  |
| DROPPED MEMBERS  |    |                           | NON BINARY                         | 0 (0.00%)    |  |
|                  |    |                           | PREFER NOT TO ANSWER               | 0 (0.00%)    |  |
| DECEASED         | 0  |                           |                                    |              |  |
| CLUB CANCELLED   | 10 | CLICK HERE FOR CUMULATIVE | TOTAL FAMILY UNIT MEMBERS 124      |              |  |
| OTHER            | 11 | MEMBERSHIP DATA           |                                    |              |  |
| TOTAL            | 21 |                           | FAMILY MEMBERS PAYING HALF DUES 64 |              |  |
|                  |    |                           |                                    |              |  |